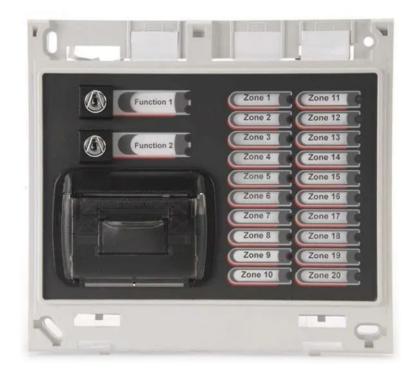

ZFP 20 Zone Indicator Module c/w Name Slots, Printer & 2 Switches Part No. Z46

## **Overview**

- A 20 Zone Indicator Module c/w Name Slots, Printer & 2 Switches for use with C-TEC's ZFP Range of Touchscreen Controlled Addressable Fire Panels.
- Zone and keyswitch naming templates (Microsoft Word format) downloadable from the Documents tab below.
- Easily installed in a ZFP's Switch & Indicator chassis.
- Purchase separately or order as part of a pre-built ZFP using our ZFP selection charts.

## **Technical Specifications**

Compatibility Can be installed in a ZFP standard, medium or large sized cabinet. Indicators 20 Zonal LEDs. Controls Two programmable keyswitches. Product dimensions (mm) 180 W x 170 H x 20 D mm. Construction & finish Plastic. Weight TBC. Operating conditions/temperature -5°C to +40°C. Max relative humidity: 95%.